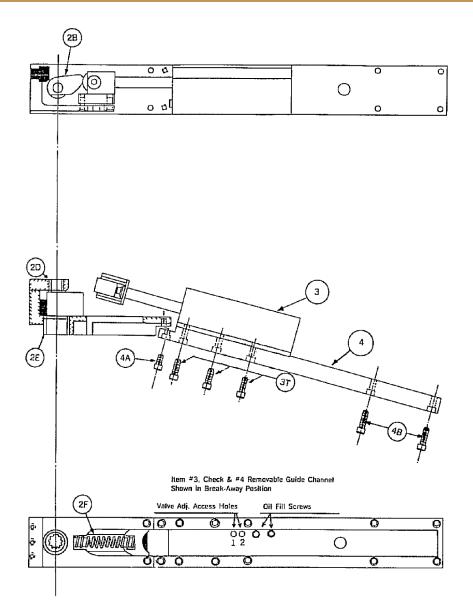

Parts List for Ellison Bronze balanced door model #139 control hardware

Used from 1967 to 1973

Top View OI Door Showing Door Top Pivol & Door Roller Guide With Screws Removed To Show Elangated Hales, (Nem #14, Door Bottam Pivot Similar To Door Top Pivot)

Used from 1967 to 1973

\* These parts have been discontinued - contact the factory for information on conversion available to retrofit material to model #139B operating hardware.

NOTE:

- Item #1 Includes #2 Fixed Door Guide Channel, #3 Check & #4 Removable Door Guide Channel Together with their Related Parts.
- Item #3 Check Includes Complete Checking Mechanism Ready for Mounting on Removable Door Guide Channel.
- Item #11 Pivot Assembly Includes #12 Shaft Assembly & #13 Spring Assembly Together with their Related Parts.
- Item #12 Shaft Assembly Includes Top & Bottom Arms, #5 Splined Top Pivot Pin, #6 Top Pivot Screws, #7 Door Top Pivot Pin, #8 Set Screw, #15 Needle Bearing & #16 Thrust Bearing.
- Item #13 Spring Assembly Includes Spring, Top & Bottom Fittings & Bottom Thrust Bearing.
- Item #18 Floor Box includes Box, Gears, Pawl & Covers.

## Parts List for Ellison Bronze balanced door model #139 control hardware

Used from 1967 to 1973

| Item# | Name                             | Special Information Needed                         |  |
|-------|----------------------------------|----------------------------------------------------|--|
| 1     | Check and Door Guide Assembly    | discontinued - see note on parts drawing           |  |
| 2     | Door Guide Assembly (fixed)      | discontinued - see note on parts drawing           |  |
| 2B    | Drive Cam                        | right or left hand                                 |  |
| 2D    | Cam Upper Bearing                |                                                    |  |
| 2E    | Cam Lower Bearing                |                                                    |  |
| 2F    | Bumper Spring                    |                                                    |  |
| 3     | Door Check Assembly              | discontinued - see note on parts drawing           |  |
| 3T    | Check Mounting Screws            |                                                    |  |
| 4     | Door Guide (removable section)   | finish                                             |  |
| 4A    | Removable Section Mounting Screw |                                                    |  |
| 4B    | Removable Section Mounting Screw |                                                    |  |
| 5     | Hinge Top Pivot Splined Pin      |                                                    |  |
| 6     | Top Pivot Screw & Spacers        |                                                    |  |
| 7     | Door Top Pivot Pin               |                                                    |  |
| 8     | Top Pivot Pin Set Screw          |                                                    |  |
| 9     | Door Top Pivot Bearing Assembly  | finish                                             |  |
| 10    | Door Roller Guide Assembly       |                                                    |  |
| 11    | Hinge Pivot Assembly             | r or l hand, size (A or C), door height and finish |  |
| 13    | Closure Spring Assembly          |                                                    |  |
| 14    | Door Bottom Pivot                | finish                                             |  |
| 15    | Bottom Pivot Bearing             |                                                    |  |
| 16    | Bottom Pivot Thrust Bearing      |                                                    |  |
| 17    | Semi-Automatic Hold Open         |                                                    |  |
| 18    | Floor Box Assembly               | r or l hand, spec. to suit jamb, finish            |  |
| 18A   | Floor Box Remov. Cover Plate     | finish                                             |  |
| 18B   | Spring Adjusting Gear            |                                                    |  |
| 18C   | Spring Hold Pawl                 |                                                    |  |
| 18D   | Pivot Gear                       |                                                    |  |