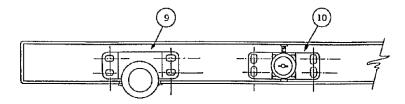

## Parts List for Ellison Bronze balanced door model #139 control hardware

Used from 1967 to 1973

| Item# | Name                             | Special Information Needed                         |  |
|-------|----------------------------------|----------------------------------------------------|--|
| 1     | Check and Door Guide Assembly    | discontinued - see note on parts drawing           |  |
| 2     | Door Guide Assembly (fixed)      | discontinued - see note on parts drawing           |  |
| 2B    | Drive Cam                        | right or left hand                                 |  |
| 2D    | Cam Upper Bearing                |                                                    |  |
| 2E    | Cam Lower Bearing                |                                                    |  |
| 2F    | Bumper Spring                    |                                                    |  |
| 3     | Door Check Assembly              | discontinued - see note on parts drawing           |  |
| 3T    | Check Mounting Screws            |                                                    |  |
| 4     | Door Guide (removable section)   | finish                                             |  |
| 4A    | Removable Section Mounting Screw |                                                    |  |
| 4B    | Removable Section Mounting Screw |                                                    |  |
| 5     | Hinge Top Pivot Splined Pin      |                                                    |  |
| 6     | Top Pivot Screw & Spacers        |                                                    |  |
| 7     | Door Top Pivot Pin               |                                                    |  |
| 8     | Top Pivot Pin Set Screw          |                                                    |  |
| 9     | Door Top Pivot Bearing Assembly  | finish                                             |  |
| 10    | Door Roller Guide Assembly       |                                                    |  |
| 11    | Hinge Pivot Assembly             | r or l hand, size (A or C), door height and finish |  |
| 13    | Closure Spring Assembly          |                                                    |  |
| 14    | Door Bottom Pivot                | finish                                             |  |
| 15    | Bottom Pivot Bearing             |                                                    |  |
| 16    | Bottom Pivot Thrust Bearing      |                                                    |  |
| 17    | Semi-Automatic Hold Open         |                                                    |  |
| 18    | Floor Box Assembly               | r or l hand, spec. to suit jamb, finish            |  |
| 18A   | Floor Box Remov. Cover Plate     | finish                                             |  |
| 18B   | Spring Adjusting Gear            |                                                    |  |
| 18C   | Spring Hold Pawl                 |                                                    |  |
| 18D   | Pivot Gear                       |                                                    |  |