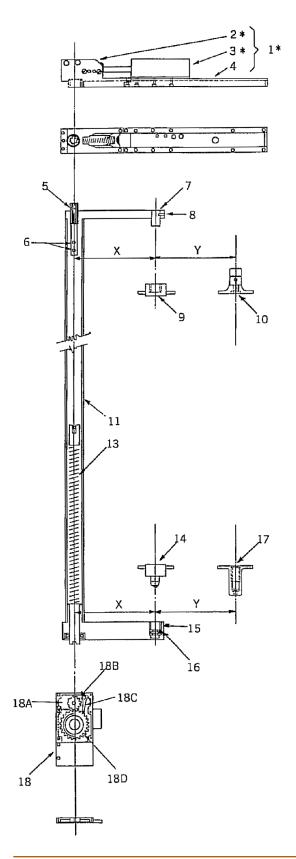

Used from 1967 to 1973

\* These parts have been discontinued - contact the factory for information on conversion available to retrofit material to model #139B operating hardware.

NOTE:

- Item #1 Includes #2 Fixed Door Guide Channel, #3 Check & #4 Removable Door Guide Channel Together with their Related Parts.
- Item #3 Check Includes Complete Checking Mechanism Ready for Mounting on Removable Door Guide Channel.
- Item #11 Pivot Assembly Includes #12 Shaft Assembly & #13 Spring Assembly Together with their Related Parts.
- Item #12 Shaft Assembly Includes Top & Bottom Arms, #5 Splined Top Pivot Pin, #6 Top Pivot Screws, #7 Door Top Pivot Pin, #8 Set Screw, #15 Needle Bearing & #16 Thrust Bearing.
- Item #13 Spring Assembly Includes Spring, Top & Bottom Fittings & Bottom Thrust Bearing.
- Item #18 Floor Box includes Box, Gears, Pawl & Covers.

## Parts List for Ellison Bronze balanced door model #139 control hardware

Used from 1967 to 1973

| Item# | Name                             | Special Information Needed                         |  |
|-------|----------------------------------|----------------------------------------------------|--|
| 1     | Check and Door Guide Assembly    | discontinued - see note on parts drawing           |  |
| 2     | Door Guide Assembly (fixed)      | discontinued - see note on parts drawing           |  |
| 2B    | Drive Cam                        | right or left hand                                 |  |
| 2D    | Cam Upper Bearing                |                                                    |  |
| 2E    | Cam Lower Bearing                |                                                    |  |
| 2F    | Bumper Spring                    |                                                    |  |
| 3     | Door Check Assembly              | discontinued - see note on parts drawing           |  |
| 3T    | Check Mounting Screws            |                                                    |  |
| 4     | Door Guide (removable section)   | finish                                             |  |
| 4A    | Removable Section Mounting Screw |                                                    |  |
| 4B    | Removable Section Mounting Screw |                                                    |  |
| 5     | Hinge Top Pivot Splined Pin      |                                                    |  |
| 6     | Top Pivot Screw & Spacers        |                                                    |  |
| 7     | Door Top Pivot Pin               |                                                    |  |
| 8     | Top Pivot Pin Set Screw          |                                                    |  |
| 9     | Door Top Pivot Bearing Assembly  | finish                                             |  |
| 10    | Door Roller Guide Assembly       |                                                    |  |
| 11    | Hinge Pivot Assembly             | r or l hand, size (A or C), door height and finish |  |
| 13    | Closure Spring Assembly          |                                                    |  |
| 14    | Door Bottom Pivot                | finish                                             |  |
| 15    | Bottom Pivot Bearing             |                                                    |  |
| 16    | Bottom Pivot Thrust Bearing      |                                                    |  |
| 17    | Semi-Automatic Hold Open         |                                                    |  |
| 18    | Floor Box Assembly               | r or l hand, spec. to suit jamb, finish            |  |
| 18A   | Floor Box Remov. Cover Plate     | finish                                             |  |
| 18B   | Spring Adjusting Gear            |                                                    |  |
| 18C   | Spring Hold Pawl                 |                                                    |  |
| 18D   | Pivot Gear                       |                                                    |  |