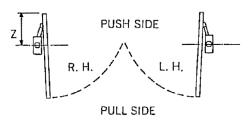

| DOOR HARDWARE SCHEDULE |               |              |        |        |
|------------------------|---------------|--------------|--------|--------|
| Door<br>Size           | Hdwe.<br>Size | Dim. X       | Dim. Y | Dim. Z |
| Thru 32"               | AA            | 6%*          | 5%"    | 10%"   |
| 33" - 36"              | A             | 7 <b>%</b> " | б%*    | 12%"   |
| 37" - 40"              | В             | 8″           | 7ጜ"    | 14%%"  |
| 41" & Up               | с             | 8%"          | 8'%"   | 16%"   |